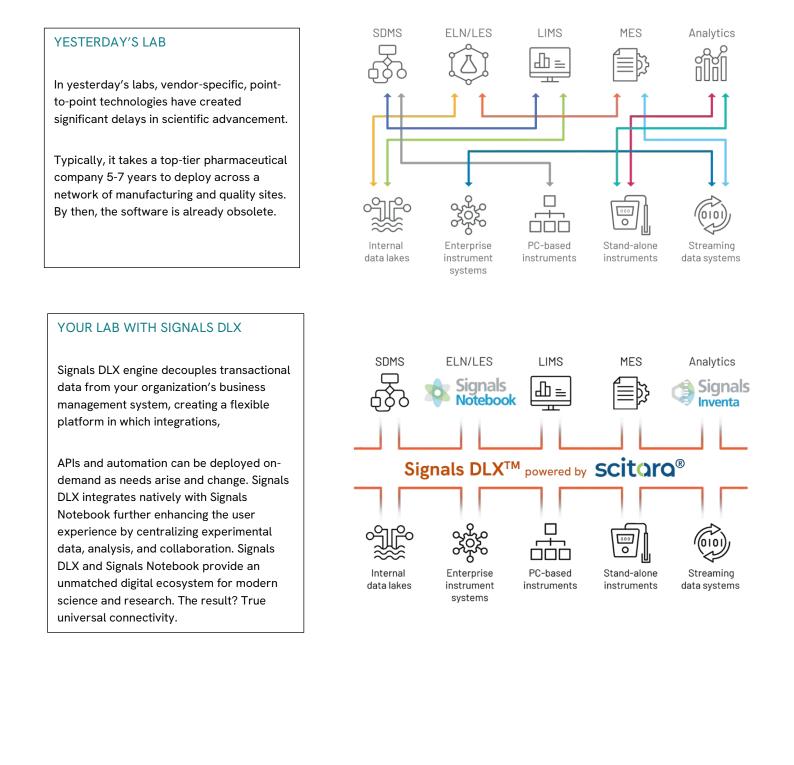

## Finally. A lab that thinks as fast as you do.

Revvity Signals has partnered with Scitara<sup>®</sup> to create the Signals Digital Lab Exchange (DLX)<sup>™</sup> the first integration Platform-as-a-Service (iPaaS) specifically built for scientific settings. Powered by Scitara, Signals DLX establishes seamless, bidirectional connectivity across instruments, LIMS, ELNs, and other critical lab systems that previously existed in isolation.

By effortlessly bridging these islands of data and functionality, Signals DLX breaks down longstanding barriers that have hindered innovation. Scientists are freed from integration challenges, allowing them to focus on what matters most. With a flexible integration fabric enabling multifaceted data flows, Signals DLX marks a new chapter for streamlining workflows and enhancing collaboration across modern laboratory environments.

#### Universal connectivity and the end of point-to-point tech

Signals Digital Lab Exchange DLX™